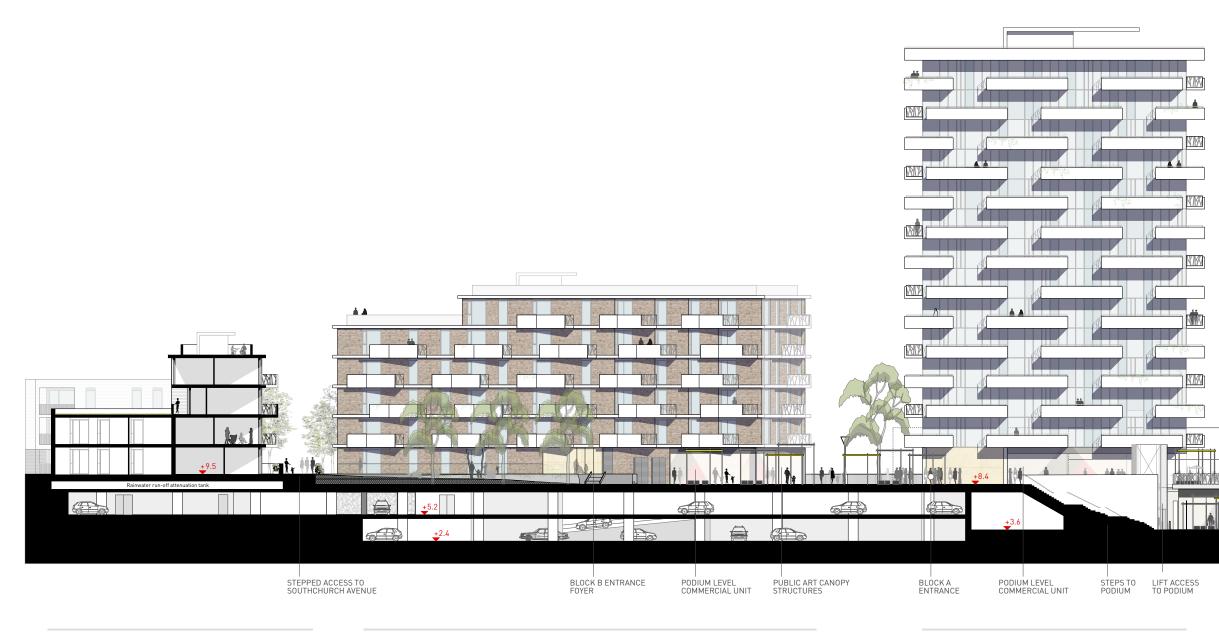

BLOCK C

BLOCK B

BLOCK A

Any errors and omissions to be reported to the Architect prior to commencement. Dimensions and areas are based on survey information provided by the client. This drawing is copyright © STOCKWOOL. All dimensions to be checked on site. Do not scale.

PUBLIC TERRACES WITH ART CANOPY STRUCTURES COMMERCIAL UNITS

The Pump House 19 Hooper Street London E1 8BU 020 7264 8600 info@stockwool.co.uk

## Client Crestbury Developments Ltd

Project MARINE PLAZA

Drawing Elevation/Section E Block A, B & C

Status